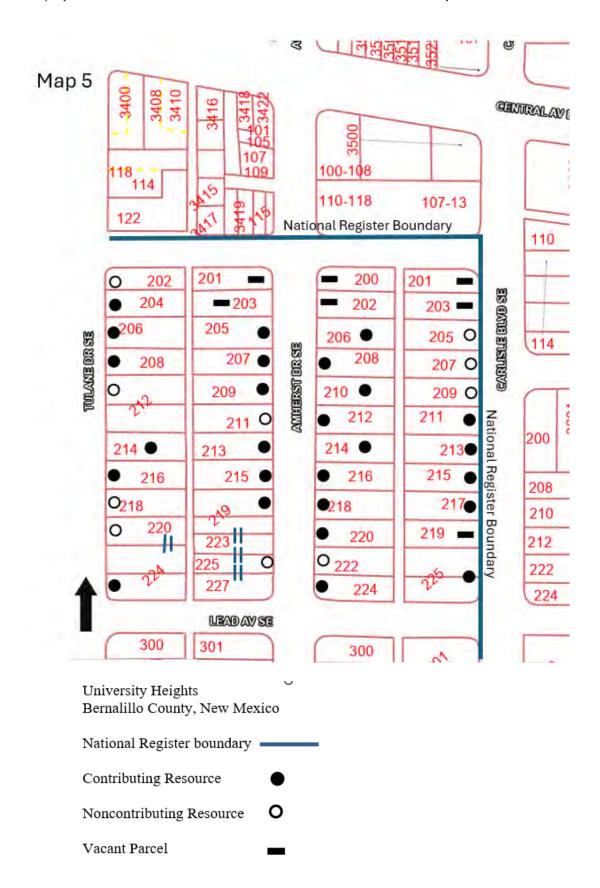

The plan of streets at University Heights continued the downtown gridiron plan of streets. By 1960, when the neighborhood was complete, most newer subdivisions on the mesa embraced curvilinear streets and parks for the enjoyment of residents. University Heights streets are wide and lined with sidewalks (photos 6-7) and, in places, trees (photo15). The gently undulating terrain allows visitors to see several blocks at a time (photos 6-7). The plan includes service alleys that bisect each block (photos 12, 23). The earliest sections of University Heights include houses with free-standing garages (photos 3, 11). Houses built later include attached garages (photos 22, 27). Wellesley Park is a small park with two tennis courts located at the southeast corner of Lead Avenue and Wellesley Drive. The park uses stone to level the site, which is surrounded by a chain link fence (photo 20).

#### Contributing and Noncontributing Resources

Contributing houses are each counted as one contributing building. Contributing garages are counted as one contributing building. The plan of streets is counted as one contributing structure. Wellesley Park is counted as one contributing site

Noncontributing houses are each counted as one noncontributing building. Noncontributing garages are each counted as one noncontributing building.