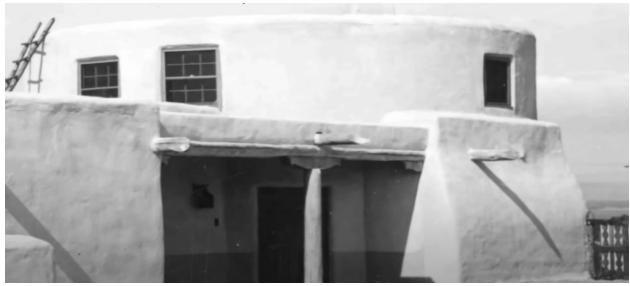

The Spanish Pueblo Revival-style derives mostly from the work of John Gaw Meem, who systematized the form and details of pueblo massing and Spanish-style details (photos 5, 10, 18, 21, 26, 28). The best examples in University Heights are low, one-story houses, with stucco, massing with rounded edges, and Spanish-style posts, corbels, vigas, and canales. The houses at 418, 420, and 422 Amherst Drive are similar with stucco-covered boxy forms and elaborate corner entrances supported by vigas, wood lintels, and decorative corbels.