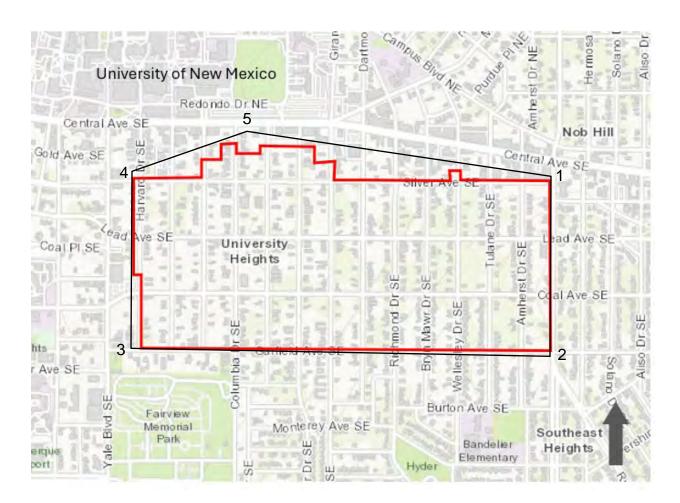

#### **Summary Paragraph**

University Heights is a residential subdivision in southeast Albuquerque in Bernalillo County, New Mexico. It is located on the East Mesa, roughly a mile and a half east of downtown and one block south of the University of New Mexico. In the early 20th century, the East Mesa was occupied by the university, houses clustered around Central Avenue, south of campus, and cattle ranches. In 1906, University Heights was platted in a uniform gridiron plan of streets that continued the downtown street plan established in the 1880s. The neighborhood stretched from Yale Avenue east to Girard Avenue. In 1916, the plat was extended from Girard Boulevard east to Carlisle Boulevard. The subdivision is laid out with a gridiron plan of streets and bisected by service alleys. The neighborhood is bounded by Silver and Garfield avenues and Harvard and Carlisle drives. The neighborhood, which is among the largest suburban subdivision in Albuquerque, was planned for middle-class residents. The west side developed first and includes earlier houses from the 1910s through the 1930s. The east side developed later with house styles and types that were popular from the 1930s through 1960, when the development was mostly complete. Local architects and builders designed the houses, which are one story and built in architectural styles and types common to Albuquerque, including the Mediterranean Revival, Spanish Pueblo Revival, Territorial Revival, Craftsman/Bungalow style, American Small Houses, and Ranch Houses. Streets are lined with sidewalks and sometimes Elm trees.

#### **Narrative Description**

University Heights is a large residential subdivision in southeast Albuquerque, New Mexico. It is one of the earliest automobile suburbs on the East Mesa. The topography is low with gently undulating sand hills, interspersed by numerous arroyos. Central Avenue (U.S. Route 66) separates University Heights from the University of New Mexico to the north. D. K. B. Sellers platted the west half of University Heights from Yale Avenue to Girard Boulevard in 1906. Sellers added the east half of the neighborhood from Girard Boulevard to Carlisle Boulevard in 1916. These two plats form University Heights, which was laid out in a gridiron plan between 1906 and 1960.

The plan of streets at University Heights continued the downtown gridiron plan of streets. By 1960, when the neighborhood was complete, most newer subdivisions on the mesa embraced curvilinear streets and parks for the enjoyment of residents. University Heights streets are wide and lined with sidewalks (photos 6-7) and, in places, trees (photo15). The gently undulating terrain allows visitors to see several blocks at a time (photos 6-7). The plan includes service alleys that bisect each block (photos 12, 23). The earliest sections of University Heights include houses with free-standing garages (photos 3, 11). Houses built later include attached garages (photos 22, 27). Wellesley Park is a small park with two tennis courts located at the southeast corner of Lead Avenue and Wellesley Drive. The park uses stone to level the site, which is surrounded by a chain link fence (photo 20).