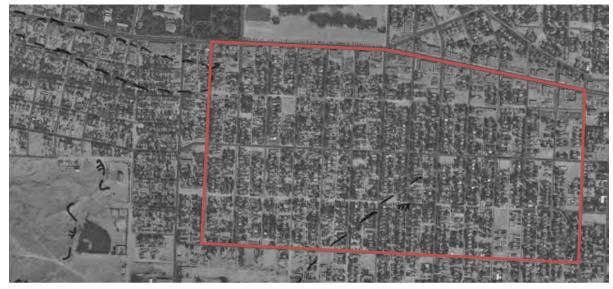

#### **Summary Paragraph**

University Heights is a residential subdivision in southeast Albuquerque in Bernalillo County, New Mexico. It is located on the East Mesa, roughly a mile and a half east of downtown and one block south of the University of New Mexico. In the early 20th century, the East Mesa was occupied by the university, houses clustered around Central Avenue, south of campus, and cattle ranches. In 1906, University Heights was platted in a uniform gridiron plan of streets that continued the downtown street plan established in the 1880s. The neighborhood stretched from Yale Avenue east to Girard Avenue. In 1916, the plat was extended from Girard Boulevard east to Carlisle Boulevard. The subdivision is laid out with a gridiron plan of streets and bisected by service alleys. The neighborhood is bounded by Silver and Garfield avenues and Harvard and Carlisle drives. The neighborhood, which is among the largest suburban subdivision in Albuquerque, was planned for middle-class residents. The west side developed first and includes earlier houses from the 1910s through the 1930s. The east side developed later with house styles and types that were popular from the 1930s through 1960, when the development was mostly complete. Local architects and builders designed the houses, which are one story and built in architectural styles and types common to Albuquerque, including the Mediterranean Revival, Spanish Pueblo Revival, Territorial Revival, Craftsman/Bungalow style, American Small Houses, and Ranch Houses. Streets are lined with sidewalks and sometimes Elm trees.

The plan of streets at University Heights continued the downtown gridiron plan of streets. By 1960, when the neighborhood was complete, most newer subdivisions on the mesa embraced curvilinear streets and parks for the enjoyment of residents. University Heights streets are wide and lined with sidewalks (photos 6-7) and, in places, trees (photo15). The gently undulating terrain allows visitors to see several blocks at a time (photos 6-7). The plan includes service alleys that bisect each block (photos 12, 23). The earliest sections of University Heights include houses with free-standing garages (photos 3, 11). Houses built later include attached garages (photos 22, 27). Wellesley Park is a small park with two tennis courts located at the southeast corner of Lead Avenue and Wellesley Drive. The park uses stone to level the site, which is surrounded by a chain link fence (photo 20).