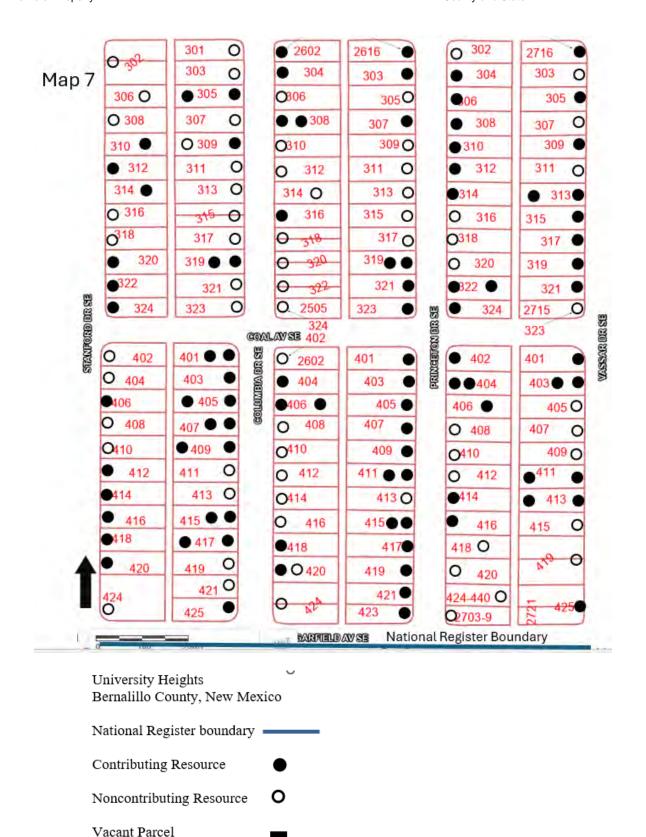

#### Contributing and Noncontributing Resources

Contributing houses are each counted as one contributing building. Contributing garages are counted as one contributing building. The plan of streets is counted as one contributing structure. Wellesley Park is counted as one contributing site

Noncontributing houses are each counted as one noncontributing building. Noncontributing garages are each counted as one noncontributing building.