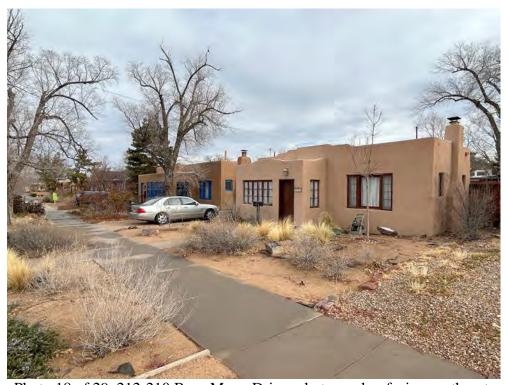

The Spanish Pueblo Revival-style derives mostly from the work of John Gaw Meem, who systematized the form and details of pueblo massing and Spanish-style details (photos 5, 10, 18, 21, 26, 28). The best examples in University Heights are low, one-story houses, with stucco, massing with rounded edges, and Spanish-style posts, corbels, vigas, and canales. The houses at 418, 420, and 422 Amherst Drive are similar with stucco-covered boxy forms and elaborate corner entrances supported by vigas, wood lintels, and decorative corbels.