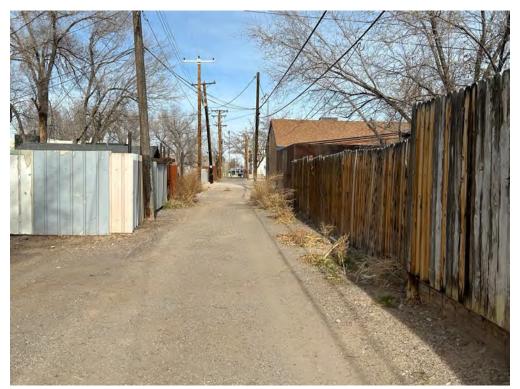

The plan of streets at University Heights continued the downtown gridiron plan of streets. By 1960, when the neighborhood was complete, most newer subdivisions on the mesa embraced curvilinear streets and parks for the enjoyment of residents. University Heights streets are wide and lined with sidewalks (photos 6-7) and, in places, trees (photo15). The gently undulating terrain allows visitors to see several blocks at a time (photos 6-7). The plan includes service alleys that bisect each block (photos 12, 23). The earliest sections of University Heights include houses with free-standing garages (photos 3, 11). Houses built later include attached garages (photos 22, 27). Wellesley Park is a small park with two tennis courts located at the southeast corner of Lead Avenue and Wellesley Drive. The park uses stone to level the site, which is surrounded by a chain link fence (photo 20).

The University Heights neighborhood reflects the development pressures that result from its proximity to the University of New Mexico. The west side of the historic district, roughly a dozen blocks between Harvard and Princeton drives, convey greater losses of integrity than the east side of the historic district because many houses have been subdivided into student apartments, neglected, and demolished. Some parcels have been filled with one-and-two-story apartment buildings (photos 6, 8-9). The plan, with its service alleys, remains intact throughout the historic district.