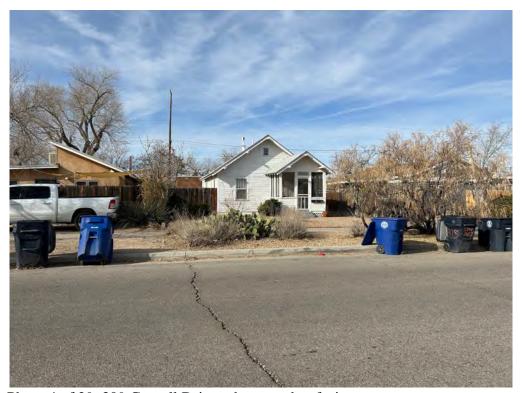

University Heights includes numerous architectural styles that were built by local architects and builders from the 1920s. The Craftsman/bungalow style, which was popular throughout the nation (photos 1-4, 13), was built in the west side of the neighborhood. This style usually features a low-pitched, gabled roof; wide overhanging eaves, exposed rafter ends; decorative brackets; and front porches supported by battered or square columns. Hand-crafted stone and woodwork can be found in Craftsman-style houses. Bungalows can either be front-gabled, side-gabled, or cross-gabled. These examples can be seen on Harvard, Stanford, and Cornell drives. The house at 214 Stanford Drive is an excellent example of the Craftsman style. Other examples include 217 Carlisle, 207 Bryn Mawr, and 424 Richmond drives. The houses on 209 Stanford and 211 Vassar drives had open porches, which have since been screened. Sellers, the developer, built a log cabin in the Craftsman/bungalow style at 212 Tulane Drive in 1929. It is the only house in the neighborhood constructed of logs.