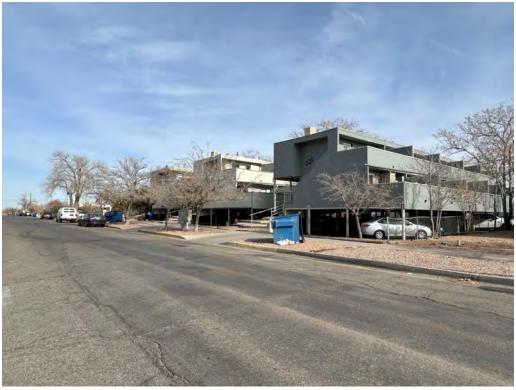

The University Heights neighborhood reflects the development pressures that result from its proximity to the University of New Mexico. The west side of the historic district, roughly a dozen blocks between Harvard and Princeton drives, convey greater losses of integrity than the east side of the historic district because many houses have been subdivided into student apartments, neglected, and demolished. Some parcels have been filled with one-and-two-story apartment buildings (photos 6, 8-9). The plan, with its service alleys, remains intact throughout the historic district.