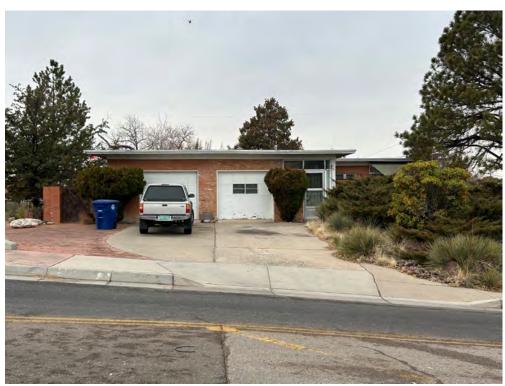

The Ranch House, which was popular from the late 1940s through the 1960s, was a new modern house type (photos 22, 27). It is characterized by a long and low, one-story form that encloses clearly delineated public and private living spaces. The zoned interior includes public rooms, such as the kitchen, living room, and dining room and private rooms, such as bedrooms. The Ranch House is also defined by its ability to integrate indoor and outdoor space by using large picture windows, sliding glass doors, patios and terraces.