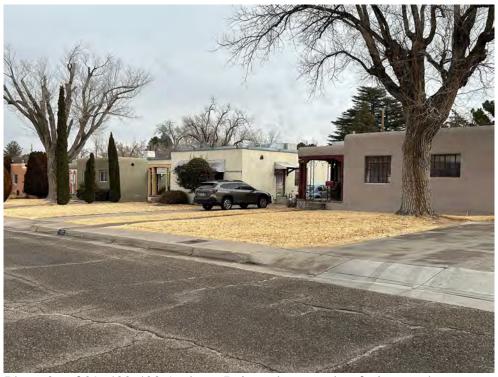

The plan of streets at University Heights continued the downtown gridiron plan of streets. By 1960, when the neighborhood was complete, most newer subdivisions on the mesa embraced curvilinear streets and parks for the enjoyment of residents. University Heights streets are wide and lined with sidewalks (photos 6-7) and, in places, trees (photo15). The gently undulating terrain allows visitors to see several blocks at a time (photos 6-7). The plan includes service alleys that bisect each block (photos 12, 23). The earliest sections of University Heights include houses with free-standing garages (photos 3, 11). Houses built later include attached garages (photos 22, 27). Wellesley Park is a small park with two tennis courts located at the southeast corner of Lead Avenue and Wellesley Drive. The park uses stone to level the site, which is surrounded by a chain link fence (photo 20).

The University Heights neighborhood reflects the development pressures that result from its proximity to the University of New Mexico. The west side of the historic district, roughly a dozen blocks between Harvard and Princeton drives, convey greater losses of integrity than the east side of the historic district because many houses have been subdivided into student apartments, neglected, and demolished. Some parcels have been filled with one-and-two-story apartment buildings (photos 6, 8-9). The plan, with its service alleys, remains intact throughout the historic district.