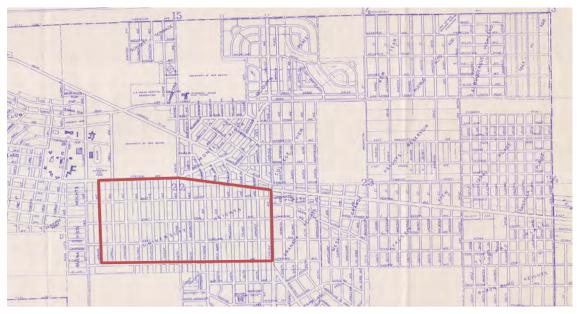

#### **Summary Paragraph**

University Heights is a residential subdivision in southeast Albuquerque in Bernalillo County, New Mexico. It is located on the East Mesa, roughly a mile and a half east of downtown and one block south of the University of New Mexico. In the early 20th century, the East Mesa was occupied by the university, houses clustered around Central Avenue, south of campus, and cattle ranches. In 1906, University Heights was platted in a uniform gridiron plan of streets that continued the downtown street plan established in the 1880s. The neighborhood stretched from Yale Avenue east to Girard Avenue. In 1916, the plat was extended from Girard Boulevard east to Carlisle Boulevard. The subdivision is laid out with a gridiron plan of streets and bisected by service alleys. The neighborhood is bounded by Silver and Garfield avenues and Harvard and Carlisle drives. The neighborhood, which is among the largest suburban subdivision in Albuquerque, was planned for middle-class residents. The west side developed first and includes earlier houses from the 1910s through the 1930s. The east side developed later with house styles and types that were popular from the 1930s through 1960, when the development was mostly complete. Local architects and builders designed the houses, which are one story and built in architectural styles and types common to Albuquerque, including the Mediterranean Revival, Spanish Pueblo Revival, Territorial Revival, Craftsman/Bungalow style, American Small Houses, and Ranch Houses. Streets are lined with sidewalks and sometimes Elm trees.

#### **Narrative Description**

University Heights is a large residential subdivision in southeast Albuquerque, New Mexico. It is one of the earliest automobile suburbs on the East Mesa. The topography is low with gently undulating sand hills, interspersed by numerous arroyos. Central Avenue (U.S. Route 66) separates University Heights from the University of New Mexico to the north. D. K. B. Sellers platted the west half of University Heights from Yale Avenue to Girard Boulevard in 1906. Sellers added the east half of the neighborhood from Girard Boulevard to Carlisle Boulevard in 1916. These two plats form University Heights, which was laid out in a gridiron plan between 1906 and 1960.