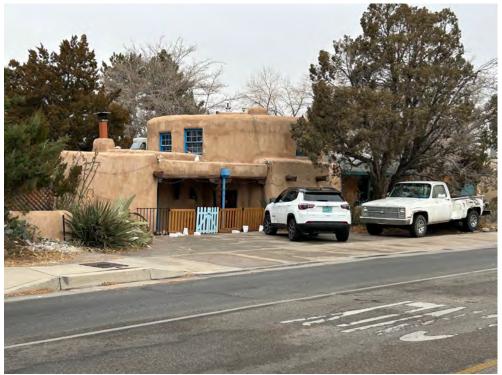

The Spanish Pueblo Revival-style derives mostly from the work of John Gaw Meem, who systematized the form and details of pueblo massing and Spanish-style details (photos 5, 10, 18, 21, 26, 28). The best examples in University Heights are low, one-story houses, with stucco, massing with rounded edges, and Spanish-style posts, corbels, vigas, and canales. The houses at 418, 420, and 422 Amherst Drive are similar with stucco-covered boxy forms and elaborate corner entrances supported by vigas, wood lintels, and decorative corbels.