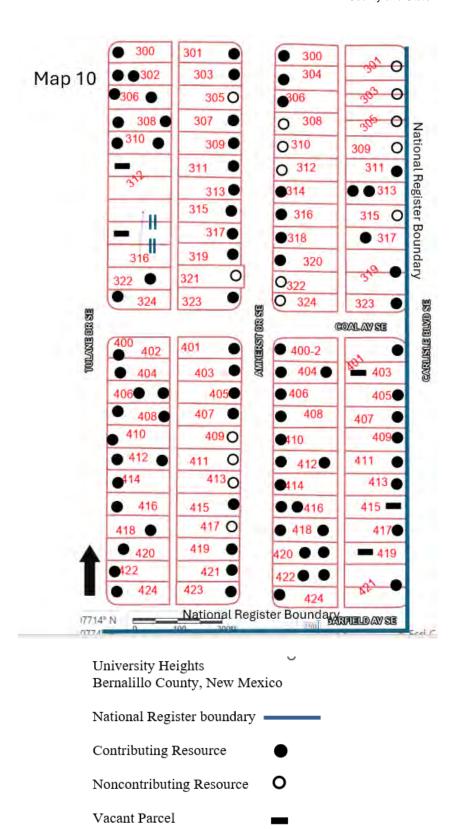

#### Contributing and Noncontributing Resources

Contributing houses are each counted as one contributing building. Contributing garages are counted as one contributing building. The plan of streets is counted as one contributing structure. Wellesley Park is counted as one contributing site

Noncontributing houses are each counted as one noncontributing building. Noncontributing garages are each counted as one noncontributing building.