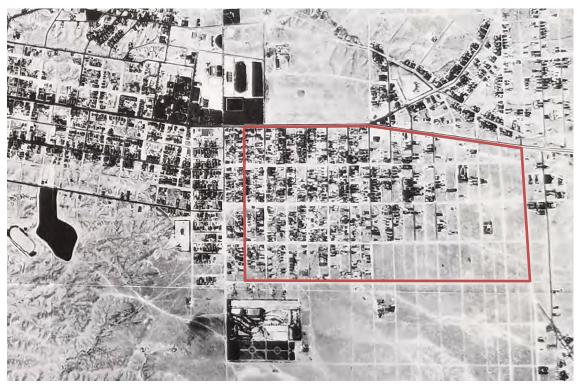

#### **Summary Paragraph**

University Heights is a residential subdivision in southeast Albuquerque in Bernalillo County, New Mexico. It is located on the East Mesa, roughly a mile and a half east of downtown and one block south of the University of New Mexico. In the early 20th century, the East Mesa was occupied by the university, houses clustered around Central Avenue, south of campus, and cattle ranches. In 1906, University Heights was platted in a uniform gridiron plan of streets that continued the downtown street plan established in the 1880s. The neighborhood stretched from Yale Avenue east to Girard Avenue. In 1916, the plat was extended from Girard Boulevard east to Carlisle Boulevard. The subdivision is laid out with a gridiron plan of streets and bisected by service alleys. The neighborhood is bounded by Silver and Garfield avenues and Harvard and Carlisle drives. The neighborhood, which is among the largest suburban subdivision in Albuquerque, was planned for middle-class residents. The west side developed first and includes earlier houses from the 1910s through the 1930s. The east side developed later with house styles and types that were popular from the 1930s through 1960, when the development was mostly complete. Local architects and builders designed the houses, which are one story and built in architectural styles and types common to Albuquerque, including the Mediterranean Revival, Spanish Pueblo Revival, Territorial Revival, Craftsman/Bungalow style, American Small Houses, and Ranch Houses. Streets are lined with sidewalks and sometimes Elm trees.

#### **Narrative Description**

University Heights is a large residential subdivision in southeast Albuquerque, New Mexico. It is one of the earliest automobile suburbs on the East Mesa. The topography is low with gently undulating sand hills, interspersed by numerous arroyos. Central Avenue (U.S. Route 66) separates University Heights from the University of New Mexico to the north. D. K. B. Sellers platted the west half of University Heights from Yale Avenue to Girard Boulevard in 1906. Sellers added the east half of the neighborhood from Girard Boulevard to Carlisle Boulevard in 1916. These two plats form University Heights, which was laid out in a gridiron plan between 1906 and 1960.