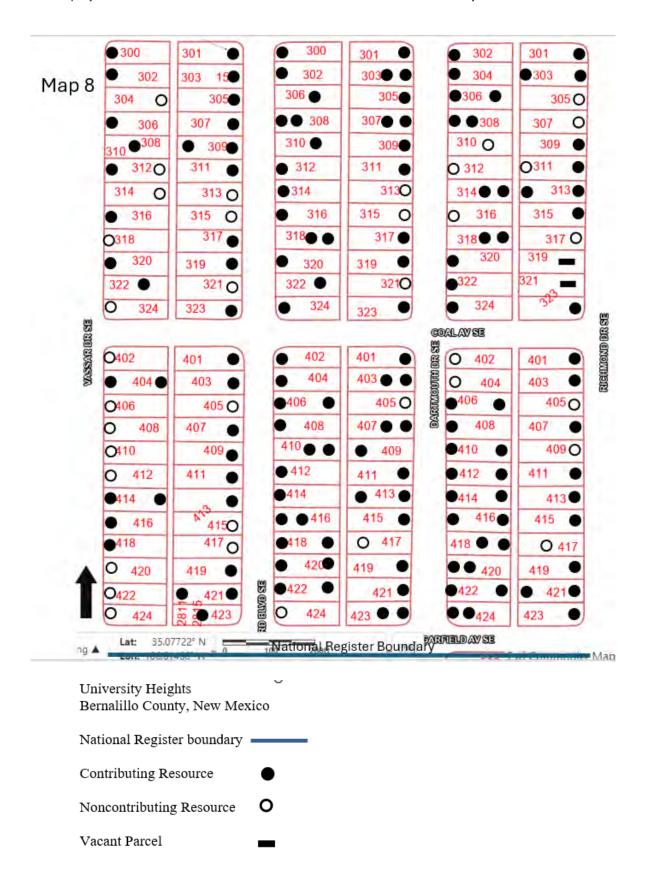

#### Contributing and Noncontributing Resources

Contributing houses are each counted as one contributing building. Contributing garages are counted as one contributing building. The plan of streets is counted as one contributing structure. Wellesley Park is counted as one contributing site

Noncontributing houses are each counted as one noncontributing building. Noncontributing garages are each counted as one noncontributing building.