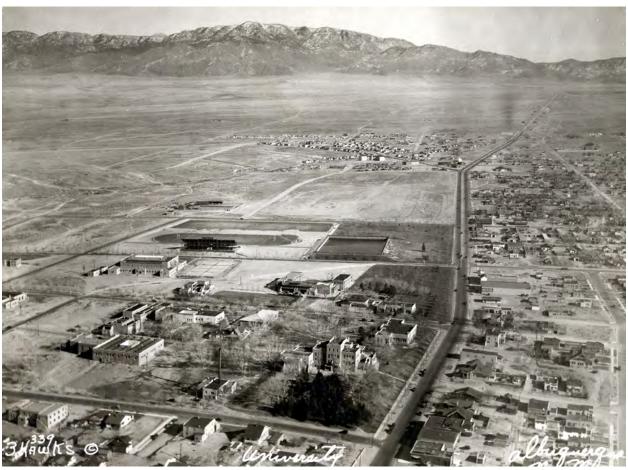

#### **Narrative Description**

University Heights is a large residential subdivision in southeast Albuquerque, New Mexico. It is one of the earliest automobile suburbs on the East Mesa. The topography is low with gently undulating sand hills, interspersed by numerous arroyos. Central Avenue (U.S. Route 66) separates University Heights from the University of New Mexico to the north. D. K. B. Sellers platted the west half of University Heights from Yale Avenue to Girard Boulevard in 1906. Sellers added the east half of the neighborhood from Girard Boulevard to Carlisle Boulevard in 1916. These two plats form University Heights, which was laid out in a gridiron plan between 1906 and 1960.

House construction increased after the First World War when automobiles became more numerous. By 1924, about half of the lots on Harvard, Cornell, and Stanford drives were developed. By 1935, most of the lots on the west half of the neighborhood from Harvard Drive to Girard Boulevard were developed. Residential developments appeared on the east side of the mesa because the city annexed land on the Mesa in 1925. After the Second World War, construction increased as enrollment to the University of New Mexico expanded. Demand for housing increased because of the neighborhood's proximity to the University of New Mexico. Aerial photographs indicate that most of University Heights was completed by 1960.