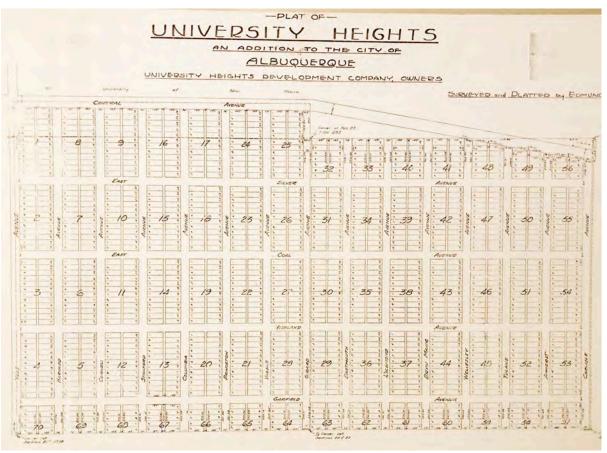

#### **Summary Paragraph**

University Heights is a residential subdivision in southeast Albuquerque in Bernalillo County, New Mexico. It is located on the East Mesa, roughly a mile and a half east of downtown and one block south of the University of New Mexico. In the early 20th century, the East Mesa was occupied by the university, houses clustered around Central Avenue, south of campus, and cattle ranches. In 1906, University Heights was platted in a uniform gridiron plan of streets that continued the downtown street plan established in the 1880s. The neighborhood stretched from Yale Avenue east to Girard Avenue. In 1916, the plat was extended from Girard Boulevard east to Carlisle Boulevard. The subdivision is laid out with a gridiron plan of streets and bisected by service alleys. The neighborhood is bounded by Silver and Garfield avenues and Harvard and Carlisle drives. The neighborhood, which is among the largest suburban subdivision in Albuquerque, was planned for middle-class residents. The west side developed first and includes earlier houses from the 1910s through the 1930s. The east side developed later with house styles and types that were popular from the 1930s through 1960, when the development was mostly complete. Local architects and builders designed the houses, which are one story and built in architectural styles and types common to Albuquerque, including the Mediterranean Revival, Spanish Pueblo Revival, Territorial Revival, Craftsman/Bungalow style, American Small Houses, and Ranch Houses. Streets are lined with sidewalks and sometimes Elm trees.

#### **Narrative Description**

University Heights is a large residential subdivision in southeast Albuquerque, New Mexico. It is one of the earliest automobile suburbs on the East Mesa. The topography is low with gently undulating sand hills, interspersed by numerous arroyos. Central Avenue (U.S. Route 66) separates University Heights from the University of New Mexico to the north. D. K. B. Sellers platted the west half of University Heights from Yale Avenue to Girard Boulevard in 1906. Sellers added the east half of the neighborhood from Girard Boulevard to Carlisle Boulevard in 1916. These two plats form University Heights, which was laid out in a gridiron plan between 1906 and 1960.