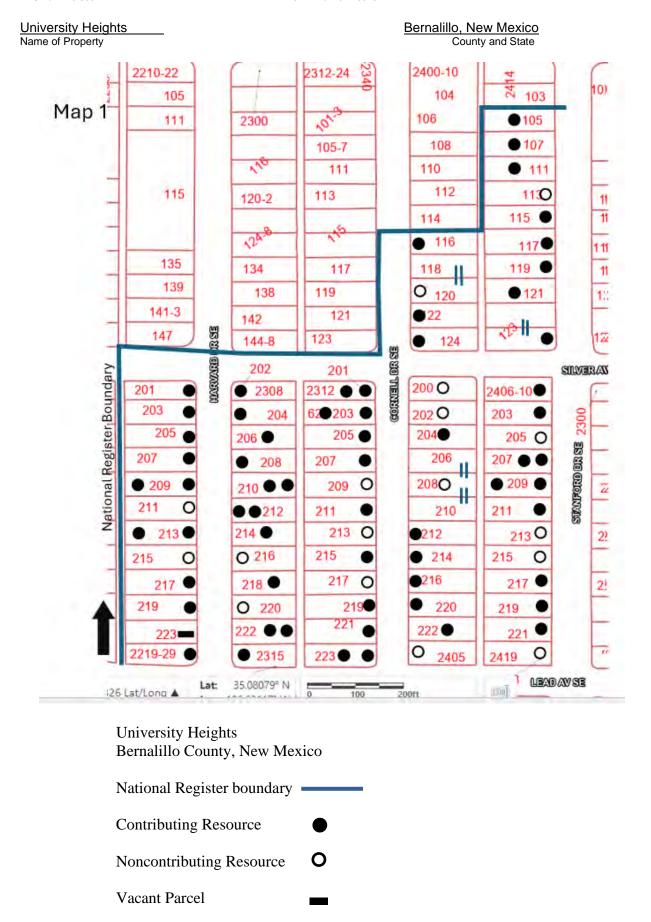

#### Contributing and Noncontributing Resources

Contributing houses are each counted as one contributing building. Contributing garages are counted as one contributing building. The plan of streets is counted as one contributing structure. Wellesley Park is counted as one contributing site

Noncontributing houses are each counted as one noncontributing building. Noncontributing garages are each counted as one noncontributing building.

# Table of Contributing and Noncontributing Resources

| STREET NAME      | ADDRESS | TYPE/STYLE                | HOUSE=C/NC | GARAGE=C/NC |
|------------------|---------|---------------------------|------------|-------------|
| Amherst Drive SE | 200     |                           | vacant     | n/a         |
| Amherst Drive SE | 201     |                           | vacant     | n/a         |
| Amherst Drive SE | 202     |                           | vacant     | n/a         |
| Amherst Drive SE | 203     |                           | vacant     | n/a         |
| Amherst Drive SE | 205     |                           | С          | n/a         |
| Amherst Drive SE | 206     | American Small<br>House   | С          | n/a         |
| Amherst Drive SE | 207     | Territorial Revival       | С          | n/a         |
| Amherst Drive SE | 208     |                           | С          | n/a         |
| Amherst Drive SE | 209     |                           | С          | n/a         |
| Amherst Drive SE | 210     |                           | С          | n/a         |
| Amherst Drive SE | 211     |                           | NC         | n/a         |
| Amherst Drive SE | 212     | Territorial Revival       | С          | n/a         |
| Amherst Drive SE | 213     |                           | С          | n/a         |
| Amherst Drive SE | 214     | Spanish-Pueblo<br>Revival | С          | n/a         |
| Amherst Drive SE | 215     | Territorial Revival       | С          | n/a         |
| Amherst Drive SE | 216     | Bungalow                  | С          | n/a         |
| Amherst Drive SE | 218     | Pueblo Revival            | С          | n/a         |
| Amherst Drive SE | 219     |                           | С          | n/a         |
| Amherst Drive SE | 220     |                           | С          | n/a         |

| Amherst Drive SE | 222     | Pueblo Revival          | С      | 2/2 |
|------------------|---------|-------------------------|--------|-----|
| Amnerst Drive SE | 222     | Pueblo Revivai          | C      | n/a |
| Amherst Drive SE | 223-227 |                         | NC     | n/a |
| Amherst Drive SE | 224     |                         | vacant | n/a |
| Amherst Drive SE | 300     | Bungalow                | С      | n/a |
| Amherst Drive SE | 301     |                         | С      | n/a |
| Amherst Drive SE | 303     |                         | С      | n/a |
| Amherst Drive SE | 304     | Pueblo Revival          | С      | n/a |
| Amherst Drive SE | 305     |                         | NC     | n/a |
| Amherst Drive SE | 306     | Pueblo Revival          | С      | n/a |
| Amherst Drive SE | 307     |                         | С      | n/a |
| Amherst Drive SE | 308     | American Small<br>House | NC     | n/a |
| Amherst Drive SE | 309     |                         | С      | n/a |
| Amherst Drive SE | 310     |                         | NC     | n/a |
| Amherst Drive SE | 311     | American Small<br>House | С      | n/a |
| Amherst Drive SE | 312     |                         | NC     | n/a |
| Amherst Drive SE | 313     |                         | С      | n/a |
| Amherst Drive SE | 314     |                         | С      | n/a |
| Amherst Drive SE | 315     |                         | С      | n/a |
| Amherst Drive SE | 316     | Pueblo Revival          | С      | n/a |
| Amherst Drive SE | 317     |                         | С      | n/a |
| Amherst Drive SE | 318     | Contemporary style      | С      | n/a |