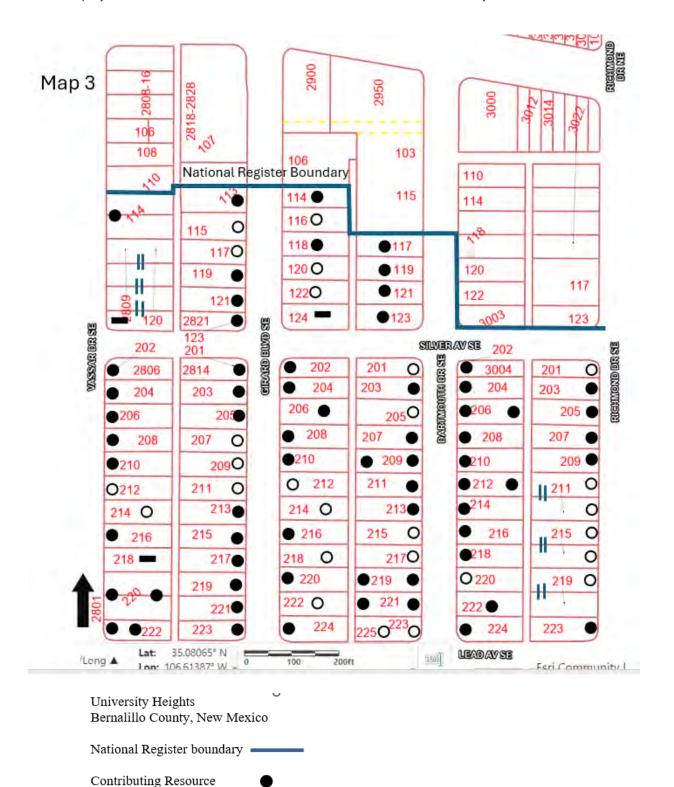

The plan of streets at University Heights continued the downtown gridiron plan of streets. By 1960, when the neighborhood was complete, most newer subdivisions on the mesa embraced curvilinear streets and parks for the enjoyment of residents. University Heights streets are wide and lined with sidewalks (photos 6-7) and, in places, trees (photo15). The gently undulating terrain allows visitors to see several blocks at a time (photos 6-7). The plan includes service alleys that bisect each block (photos 12, 23). The earliest sections of University Heights include houses with free-standing garages (photos 3, 11). Houses built later include attached garages (photos 22, 27). Wellesley Park is a small park with two tennis courts located at the southeast corner of Lead Avenue and Wellesley Drive. The park uses stone to level the site, which is surrounded by a chain link fence (photo 20).

#### Contributing and Noncontributing Resources

Contributing houses are each counted as one contributing building. Contributing garages are counted as one contributing building. The plan of streets is counted as one contributing structure. Wellesley Park is counted as one contributing site

Noncontributing houses are each counted as one noncontributing building. Noncontributing garages are each counted as one noncontributing building.