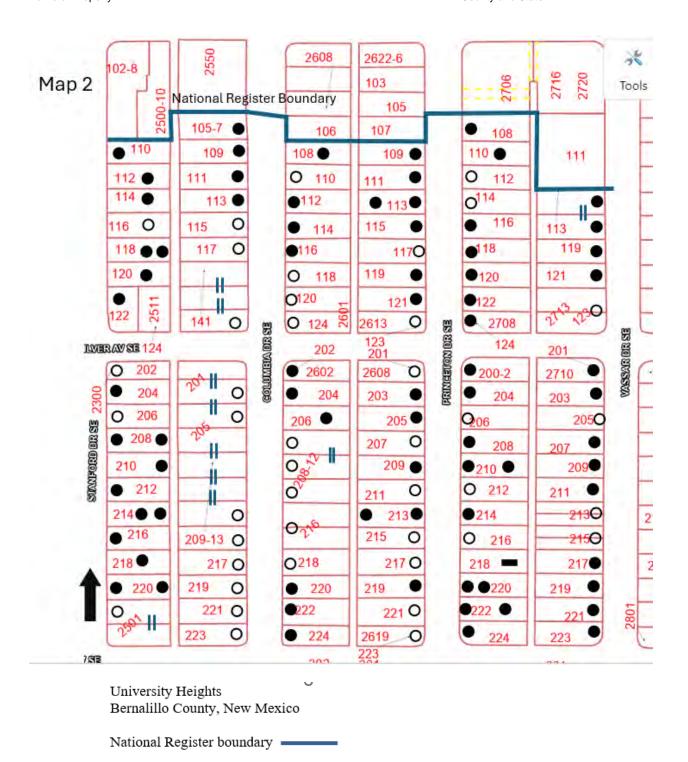

The plan of streets at University Heights continued the downtown gridiron plan of streets. By 1960, when the neighborhood was complete, most newer subdivisions on the mesa embraced curvilinear streets and parks for the enjoyment of residents. University Heights streets are wide and lined with sidewalks (photos 6-7) and, in places, trees (photo15). The gently undulating terrain allows visitors to see several blocks at a time (photos 6-7). The plan includes service alleys that bisect each block (photos 12, 23). The earliest sections of University Heights include houses with free-standing garages (photos 3, 11). Houses built later include attached garages (photos 22, 27). Wellesley Park is a small park with two tennis courts located at the southeast corner of Lead Avenue and Wellesley Drive. The park uses stone to level the site, which is surrounded by a chain link fence (photo 20).

#### Contributing and Noncontributing Resources

Contributing houses are each counted as one contributing building. Contributing garages are counted as one contributing building. The plan of streets is counted as one contributing structure. Wellesley Park is counted as one contributing site

Noncontributing houses are each counted as one noncontributing building. Noncontributing garages are each counted as one noncontributing building.