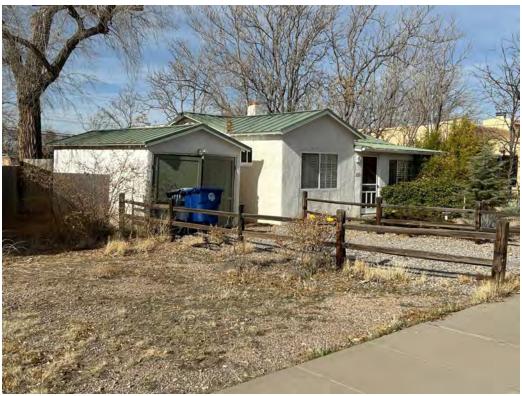

The American Small House, which was built in suburbs across the country, represents a new type of single-family house (photo 21). The American Small House is a small, detached, single-family house that became one of the most widely built houses in the years after the Second World War. Architecturally, it is one story, simply and tightly massed, nearly square, with a gable roof and few architectural details to reduce building costs. It contains at a minimum three major rooms (living room, kitchen, and bedroom) and a maximum of five rooms (living room, dining room, kitchen, and two bedrooms). Some examples include a screened porch on the side.