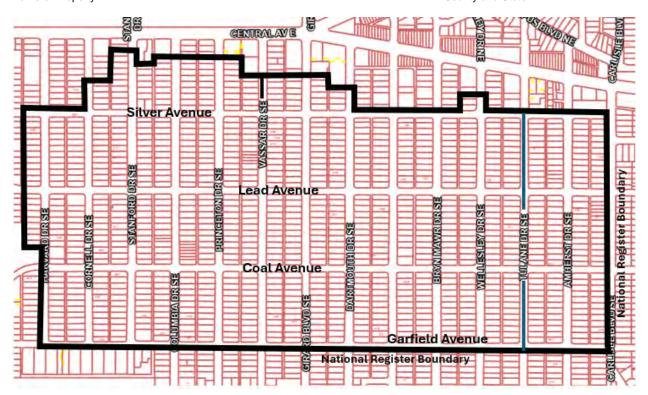

#### **Summary Paragraph**

University Heights is a residential subdivision in southeast Albuquerque in Bernalillo County, New Mexico. It is located on the East Mesa, roughly a mile and a half east of downtown and one block south of the University of New Mexico. In the early 20th century, the East Mesa was occupied by the university, houses clustered around Central Avenue, south of campus, and cattle ranches. In 1906, University Heights was platted in a uniform gridiron plan of streets that continued the downtown street plan established in the 1880s. The neighborhood stretched from Yale Avenue east to Girard Avenue. In 1916, the plat was extended from Girard Boulevard east to Carlisle Boulevard. The subdivision is laid out with a gridiron plan of streets and bisected by service alleys. The neighborhood is bounded by Silver and Garfield avenues and Harvard and Carlisle drives. The neighborhood, which is among the largest suburban subdivision in Albuquerque, was planned for middle-class residents. The west side developed first and includes earlier houses from the 1910s through the 1930s. The east side developed later with house styles and types that were popular from the 1930s through 1960, when the development was mostly complete. Local architects and builders designed the houses, which are one story and built in architectural styles and types common to Albuquerque, including the Mediterranean Revival, Spanish Pueblo Revival, Territorial Revival, Craftsman/Bungalow style, American Small Houses, and Ranch Houses. Streets are lined with sidewalks and sometimes Elm trees.

#### **Narrative Description**

University Heights is a large residential subdivision in southeast Albuquerque, New Mexico. It is one of the earliest automobile suburbs on the East Mesa. The topography is low with gently undulating sand hills, interspersed by numerous arroyos. Central Avenue (U.S. Route 66) separates University Heights from the University of New Mexico to the north. D. K. B. Sellers platted the west half of University Heights from Yale Avenue to Girard Boulevard in 1906. Sellers added the east half of the neighborhood from Girard Boulevard to Carlisle Boulevard in 1916. These two plats form University Heights, which was laid out in a gridiron plan between 1906 and 1960.

The plan of streets at University Heights continued the downtown gridiron plan of streets. By 1960, when the neighborhood was complete, most newer subdivisions on the mesa embraced curvilinear streets and parks for the enjoyment of residents. University Heights streets are wide and lined with sidewalks (photos 6-7) and, in places, trees (photo15). The gently undulating terrain allows visitors to see several blocks at a time (photos 6-7). The plan includes service alleys that bisect each block (photos 12, 23). The earliest sections of University Heights include houses with free-standing garages (photos 3, 11). Houses built later include attached garages (photos 22, 27). Wellesley Park is a small park with two tennis courts located at the southeast corner of Lead Avenue and Wellesley Drive. The park uses stone to level the site, which is surrounded by a chain link fence (photo 20).