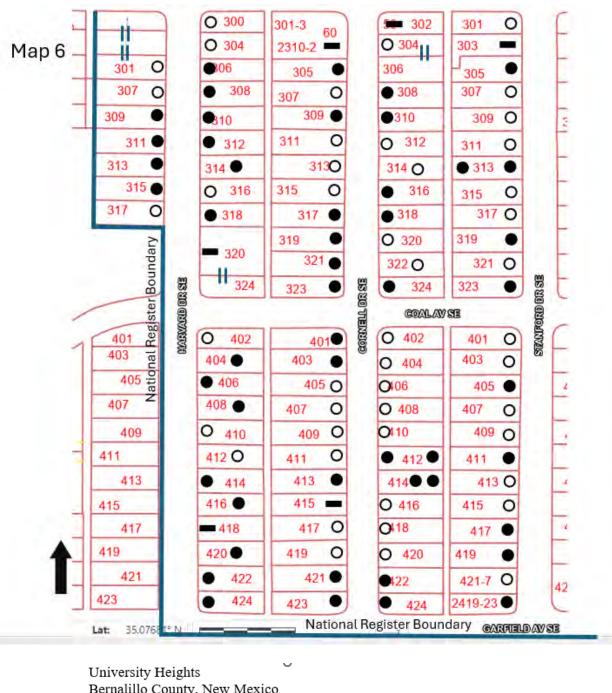

#### Contributing and Noncontributing Resources

Contributing houses are each counted as one contributing building. Contributing garages are counted as one contributing building. The plan of streets is counted as one contributing structure. Wellesley Park is counted as one contributing site

Noncontributing houses are each counted as one noncontributing building. Noncontributing garages are each counted as one noncontributing building.

# Table of Contributing and Noncontributing Resources

| STREET NAME      | ADDRESS | TYPE/STYLE                | HOUSE=C/NC | GARAGE=C/NC |
|------------------|---------|---------------------------|------------|-------------|
| Amherst Drive SE | 200     |                           | vacant     | n/a         |
| Amherst Drive SE | 201     |                           | vacant     | n/a         |
| Amherst Drive SE | 202     |                           | vacant     | n/a         |
| Amherst Drive SE | 203     |                           | vacant     | n/a         |
| Amherst Drive SE | 205     |                           | С          | n/a         |
| Amherst Drive SE | 206     | American Small<br>House   | С          | n/a         |
| Amherst Drive SE | 207     | Territorial Revival       | С          | n/a         |
| Amherst Drive SE | 208     |                           | С          | n/a         |
| Amherst Drive SE | 209     |                           | С          | n/a         |
| Amherst Drive SE | 210     |                           | С          | n/a         |
| Amherst Drive SE | 211     |                           | NC         | n/a         |
| Amherst Drive SE | 212     | Territorial Revival       | С          | n/a         |
| Amherst Drive SE | 213     |                           | С          | n/a         |
| Amherst Drive SE | 214     | Spanish-Pueblo<br>Revival | С          | n/a         |
| Amherst Drive SE | 215     | Territorial Revival       | С          | n/a         |
| Amherst Drive SE | 216     | Bungalow                  | С          | n/a         |
| Amherst Drive SE | 218     | Pueblo Revival            | С          | n/a         |
| Amherst Drive SE | 219     |                           | С          | n/a         |
| Amherst Drive SE | 220     |                           | С          | n/a         |

| Amherst Drive SE | 222     | Pueblo Revival          | С      | 2/2 |
|------------------|---------|-------------------------|--------|-----|
| Amnerst Drive SE | 222     | Pueblo Revivai          | C      | n/a |
| Amherst Drive SE | 223-227 |                         | NC     | n/a |
| Amherst Drive SE | 224     |                         | vacant | n/a |
| Amherst Drive SE | 300     | Bungalow                | С      | n/a |
| Amherst Drive SE | 301     |                         | С      | n/a |
| Amherst Drive SE | 303     |                         | С      | n/a |
| Amherst Drive SE | 304     | Pueblo Revival          | С      | n/a |
| Amherst Drive SE | 305     |                         | NC     | n/a |
| Amherst Drive SE | 306     | Pueblo Revival          | С      | n/a |
| Amherst Drive SE | 307     |                         | С      | n/a |
| Amherst Drive SE | 308     | American Small<br>House | NC     | n/a |
| Amherst Drive SE | 309     |                         | С      | n/a |
| Amherst Drive SE | 310     |                         | NC     | n/a |
| Amherst Drive SE | 311     | American Small<br>House | С      | n/a |
| Amherst Drive SE | 312     |                         | NC     | n/a |
| Amherst Drive SE | 313     |                         | С      | n/a |
| Amherst Drive SE | 314     |                         | С      | n/a |
| Amherst Drive SE | 315     |                         | С      | n/a |
| Amherst Drive SE | 316     | Pueblo Revival          | С      | n/a |
| Amherst Drive SE | 317     |                         | С      | n/a |
| Amherst Drive SE | 318     | Contemporary style      | С      | n/a |

| Amherst Drive SE | 319   |                    | С  | n/a |
|------------------|-------|--------------------|----|-----|
| Amherst Drive SE | 320   |                    | С  | n/a |
| Amherst Drive SE | 321   |                    | NC | n/a |
| Amherst Drive SE | 322   |                    | NC | n/a |
| Amherst Drive SE | 323   |                    | С  | n/a |
| Amherst Drive SE | 324   |                    | NC | n/a |
| Amherst Drive SE | 400-2 |                    | С  | n/a |
| Amherst Drive SE | 401   |                    | С  | n/a |
| Amherst Drive SE | 403   | English Vernacular | С  | n/a |
| Amherst Drive SE | 404   |                    | С  | С   |
| Amherst Drive SE | 405   |                    | С  | n/a |
| Amherst Drive SE | 406   |                    | С  | n/a |
| Amherst Drive SE | 407   | Moderne            | С  | n/a |
| Amherst Drive SE | 408   |                    | С  | n/a |
| Amherst Drive SE | 409   |                    | NC | n/a |
| Amherst Drive SE | 410   |                    | С  | n/a |
| Amherst Drive SE | 411   |                    | NC | n/a |
| Amherst Drive SE | 412   |                    | С  | С   |
| Amherst Drive SE | 413   |                    | NC | n/a |
| Amherst Drive SE | 414   |                    | С  | n/a |
| Amherst Drive SE | 415   |                    | С  | n/a |

| Amb and Drive CE   | 416 | Duable Devivel |    |     |
|--------------------|-----|----------------|----|-----|
| Amherst Drive SE   | 416 | Pueblo Revival | С  | С   |
| Amherst Drive SE   | 417 |                | NC | n/a |
| Amherst Drive SE   | 418 |                | С  | С   |
| Amherst Drive SE   | 419 | Pueblo Revival | С  | n/a |
| Amherst Drive SE   | 420 |                | С  | С   |
| Amherst Drive SE   | 421 |                | С  | n/a |
| Amherst Drive SE   | 422 | Pueblo Revival | С  | С   |
| Amherst Drive SE   | 423 |                | С  | n/a |
| Amherst Drive SE   | 424 |                | С  | n/a |
| Bryn Mawr Drive SE | 201 |                | NC | n/a |
| Bryn Mawr Drive SE | 202 |                | NC | n/a |
| Bryn Mawr Drive SE | 203 |                | С  | n/a |
| Bryn Mawr Drive SE | 204 |                | С  | n/a |
| Bryn Mawr Drive SE | 205 |                | С  | С   |
| Bryn Mawr Drive SE | 206 |                | С  | С   |
| Bryn Mawr Drive SE | 207 |                | С  | n/a |
| Bryn Mawr Drive SE | 208 |                | С  | С   |
| Bryn Mawr Drive SE | 209 |                | С  | С   |
| Bryn Mawr Drive SE | 210 |                | С  | n/a |
| Bryn Mawr Drive SE | 211 |                | NC | n/a |
| Bryn Mawr Drive SE | 212 |                | С  | n/a |