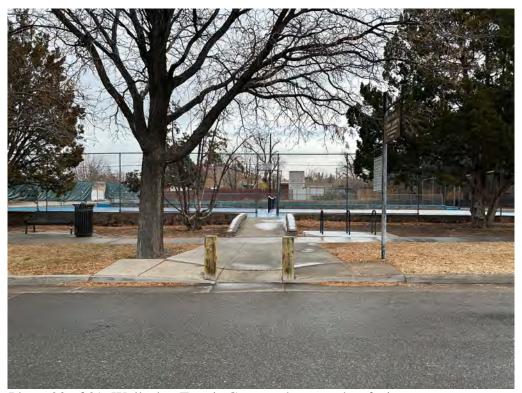

The plan of streets at University Heights continued the downtown gridiron plan of streets. By 1960, when the neighborhood was complete, most newer subdivisions on the mesa embraced curvilinear streets and parks for the enjoyment of residents. University Heights streets are wide and lined with sidewalks (photos 6-7) and, in places, trees (photo15). The gently undulating terrain allows visitors to see several blocks at a time (photos 6-7). The plan includes service alleys that bisect each block (photos 12, 23). The earliest sections of University Heights include houses with free-standing garages (photos 3, 11). Houses built later include attached garages (photos 22, 27). Wellesley Park is a small park with two tennis courts located at the southeast corner of Lead Avenue and Wellesley Drive. The park uses stone to level the site, which is surrounded by a chain link fence (photo 20).