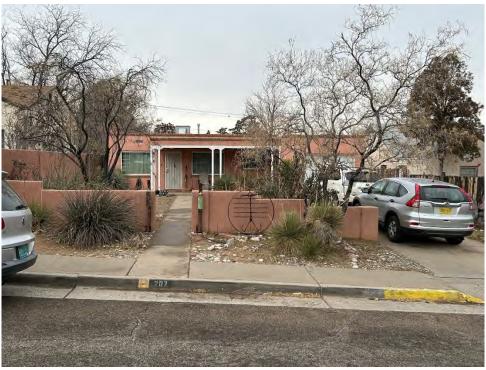

The Spanish Pueblo Revival-style derives mostly from the work of John Gaw Meem, who systematized the form and details of pueblo massing and Spanish-style details (photos 5, 10, 18, 21, 26, 28). The best examples in University Heights are low, one-story houses, with stucco, massing with rounded edges, and Spanish-style posts, corbels, vigas, and canales. The houses at 418, 420, and 422 Amherst Drive are similar with stucco-covered boxy forms and elaborate corner entrances supported by vigas, wood lintels, and decorative corbels.