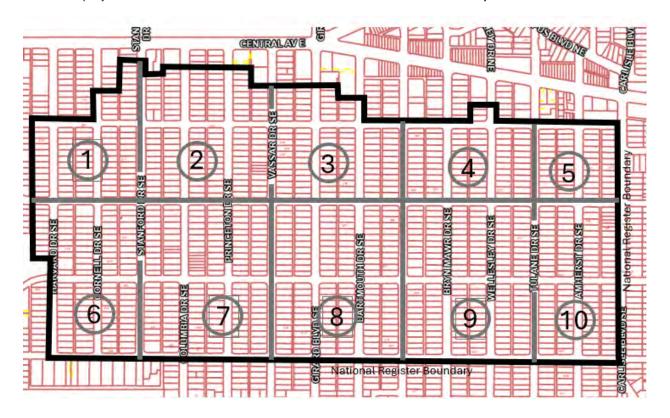

#### **Summary Paragraph**

University Heights is a residential subdivision in southeast Albuquerque in Bernalillo County, New Mexico. It is located on the East Mesa, roughly a mile and a half east of downtown and one block south of the University of New Mexico. In the early 20th century, the East Mesa was occupied by the university, houses clustered around Central Avenue, south of campus, and cattle ranches. In 1906, University Heights was platted in a uniform gridiron plan of streets that continued the downtown street plan established in the 1880s. The neighborhood stretched from Yale Avenue east to Girard Avenue. In 1916, the plat was extended from Girard Boulevard east to Carlisle Boulevard. The subdivision is laid out with a gridiron plan of streets and bisected by service alleys. The neighborhood is bounded by Silver and Garfield avenues and Harvard and Carlisle drives. The neighborhood, which is among the largest suburban subdivision in Albuquerque, was planned for middle-class residents. The west side developed first and includes earlier houses from the 1910s through the 1930s. The east side developed later with house styles and types that were popular from the 1930s through 1960, when the development was mostly complete. Local architects and builders designed the houses, which are one story and built in architectural styles and types common to Albuquerque, including the Mediterranean Revival, Spanish Pueblo Revival, Territorial Revival, Craftsman/Bungalow style, American Small Houses, and Ranch Houses. Streets are lined with sidewalks and sometimes Elm trees.

#### **Narrative Description**

University Heights is a large residential subdivision in southeast Albuquerque, New Mexico. It is one of the earliest automobile suburbs on the East Mesa. The topography is low with gently undulating sand hills, interspersed by numerous arroyos. Central Avenue (U.S. Route 66) separates University Heights from the University of New Mexico to the north. D. K. B. Sellers platted the west half of University Heights from Yale Avenue to Girard Boulevard in 1906. Sellers added the east half of the neighborhood from Girard Boulevard to Carlisle Boulevard in 1916. These two plats form University Heights, which was laid out in a gridiron plan between 1906 and 1960.