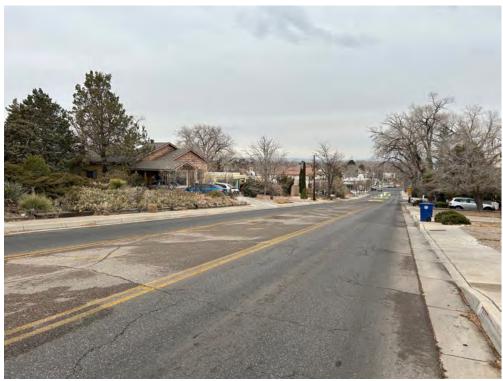

The plan of streets at University Heights continued the downtown gridiron plan of streets. By 1960, when the neighborhood was complete, most newer subdivisions on the mesa embraced curvilinear streets and parks for the enjoyment of residents. University Heights streets are wide and lined with sidewalks (photos 6-7) and, in places, trees (photo15). The gently undulating terrain allows visitors to see several blocks at a time (photos 6-7). The plan includes service alleys that bisect each block (photos 12, 23). The earliest sections of University Heights include houses with free-standing garages (photos 3, 11). Houses built later include attached garages (photos 22, 27). Wellesley Park is a small park with two tennis courts located at the southeast corner of Lead Avenue and Wellesley Drive. The park uses stone to level the site, which is surrounded by a chain link fence (photo 20).