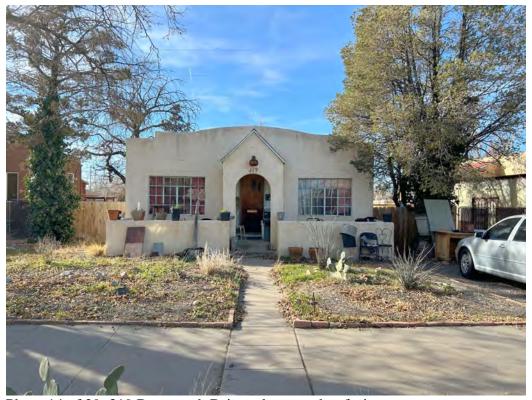

The Spanish Pueblo Revival-style derives mostly from the work of John Gaw Meem, who systematized the form and details of pueblo massing and Spanish-style details (photos 5, 10, 18, 21, 26, 28). The best examples in University Heights are low, one-story houses, with stucco, massing with rounded edges, and Spanish-style posts, corbels, vigas, and canales. The houses at 418, 420, and 422 Amherst Drive are similar with stucco-covered boxy forms and elaborate corner entrances supported by vigas, wood lintels, and decorative corbels.