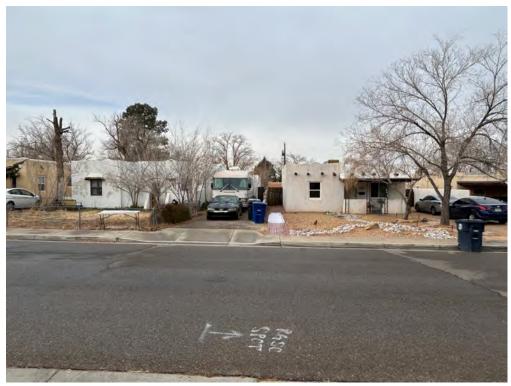

The plan of streets at University Heights continued the downtown gridiron plan of streets. By 1960, when the neighborhood was complete, most newer subdivisions on the mesa embraced curvilinear streets and parks for the enjoyment of residents. University Heights streets are wide and lined with sidewalks (photos 6-7) and, in places, trees (photo15). The gently undulating terrain allows visitors to see several blocks at a time (photos 6-7). The plan includes service alleys that bisect each block (photos 12, 23). The earliest sections of University Heights include houses with free-standing garages (photos 3, 11). Houses built later include attached garages (photos 22, 27). Wellesley Park is a small park with two tennis courts located at the southeast corner of Lead Avenue and Wellesley Drive. The park uses stone to level the site, which is surrounded by a chain link fence (photo 20).

University Heights includes numerous architectural styles that were built by local architects and builders from the 1920s. The Craftsman/bungalow style, which was popular throughout the nation (photos 1-4, 13), was built in the west side of the neighborhood. This style usually features a low-pitched, gabled roof; wide overhanging eaves, exposed rafter ends; decorative brackets; and front porches supported by battered or square columns. Hand-crafted stone and woodwork can be found in Craftsman-style houses. Bungalows can either be front-gabled, side-gabled, or cross-gabled. These examples can be seen on Harvard, Stanford, and Cornell drives. The house at 214 Stanford Drive is an excellent example of the Craftsman style. Other examples include 217 Carlisle, 207 Bryn Mawr, and 424 Richmond drives. The houses on 209 Stanford and 211 Vassar drives had open porches, which have since been screened. Sellers, the developer, built a log cabin in the Craftsman/bungalow style at 212 Tulane Drive in 1929. It is the only house in the neighborhood constructed of logs.