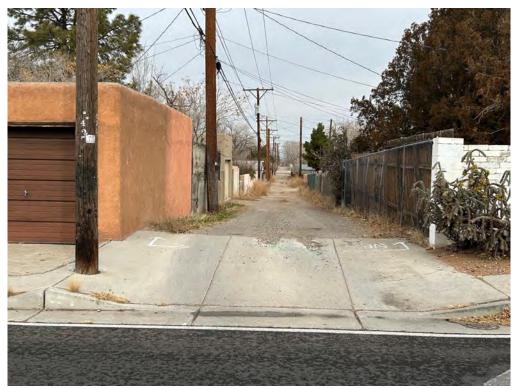

The plan of streets at University Heights continued the downtown gridiron plan of streets. By 1960, when the neighborhood was complete, most newer subdivisions on the mesa embraced curvilinear streets and parks for the enjoyment of residents. University Heights streets are wide and lined with sidewalks (photos 6-7) and, in places, trees (photo15). The gently undulating terrain allows visitors to see several blocks at a time (photos 6-7). The plan includes service alleys that bisect each block (photos 12, 23). The earliest sections of University Heights include houses with free-standing garages (photos 3, 11). Houses built later include attached garages (photos 22, 27). Wellesley Park is a small park with two tennis courts located at the southeast corner of Lead Avenue and Wellesley Drive. The park uses stone to level the site, which is surrounded by a chain link fence (photo 20).

The University Heights neighborhood reflects the development pressures that result from its proximity to the University of New Mexico. The west side of the historic district, roughly a dozen blocks between Harvard and Princeton drives, convey greater losses of integrity than the east side of the historic district because many houses have been subdivided into student apartments, neglected, and demolished. Some parcels have been filled with one-and-two-story apartment buildings (photos 6, 8-9). The plan, with its service alleys, remains intact throughout the historic district.