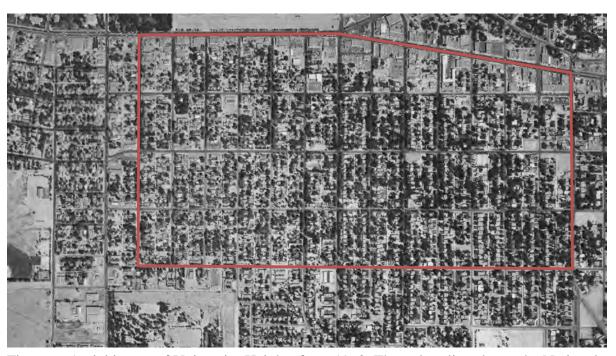

#### **Summary Paragraph**

University Heights is a residential subdivision in southeast Albuquerque in Bernalillo County, New Mexico. It is located on the East Mesa, roughly a mile and a half east of downtown and one block south of the University of New Mexico. In the early 20th century, the East Mesa was occupied by the university, houses clustered around Central Avenue, south of campus, and cattle ranches. In 1906, University Heights was platted in a uniform gridiron plan of streets that continued the downtown street plan established in the 1880s. The neighborhood stretched from Yale Avenue east to Girard Avenue. In 1916, the plat was extended from Girard Boulevard east to Carlisle Boulevard. The subdivision is laid out with a gridiron plan of streets and bisected by service alleys. The neighborhood is bounded by Silver and Garfield avenues and Harvard and Carlisle drives. The neighborhood, which is among the largest suburban subdivision in Albuquerque, was planned for middle-class residents. The west side developed first and includes earlier houses from the 1910s through the 1930s. The east side developed later with house styles and types that were popular from the 1930s through 1960, when the development was mostly complete. Local architects and builders designed the houses, which are one story and built in architectural styles and types common to Albuquerque, including the Mediterranean Revival, Spanish Pueblo Revival, Territorial Revival, Craftsman/Bungalow style, American Small Houses, and Ranch Houses. Streets are lined with sidewalks and sometimes Elm trees.

The plan of streets at University Heights continued the downtown gridiron plan of streets. By 1960, when the neighborhood was complete, most newer subdivisions on the mesa embraced curvilinear streets and parks for the enjoyment of residents. University Heights streets are wide and lined with sidewalks (photos 6-7) and, in places, trees (photo15). The gently undulating terrain allows visitors to see several blocks at a time (photos 6-7). The plan includes service alleys that bisect each block (photos 12, 23). The earliest sections of University Heights include houses with free-standing garages (photos 3, 11). Houses built later include attached garages (photos 22, 27). Wellesley Park is a small park with two tennis courts located at the southeast corner of Lead Avenue and Wellesley Drive. The park uses stone to level the site, which is surrounded by a chain link fence (photo 20).