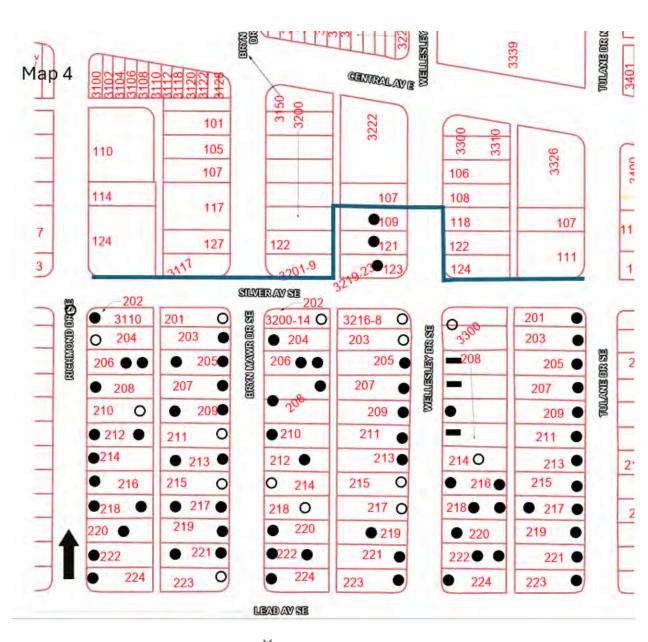

The plan of streets at University Heights continued the downtown gridiron plan of streets. By 1960, when the neighborhood was complete, most newer subdivisions on the mesa embraced curvilinear streets and parks for the enjoyment of residents. University Heights streets are wide and lined with sidewalks (photos 6-7) and, in places, trees (photo15). The gently undulating terrain allows visitors to see several blocks at a time (photos 6-7). The plan includes service alleys that bisect each block (photos 12, 23). The earliest sections of University Heights include houses with free-standing garages (photos 3, 11). Houses built later include attached garages (photos 22, 27). Wellesley Park is a small park with two tennis courts located at the southeast corner of Lead Avenue and Wellesley Drive. The park uses stone to level the site, which is surrounded by a chain link fence (photo 20).

#### Contributing and Noncontributing Resources

Contributing houses are each counted as one contributing building. Contributing garages are counted as one contributing building. The plan of streets is counted as one contributing structure. Wellesley Park is counted as one contributing site

Noncontributing houses are each counted as one noncontributing building. Noncontributing garages are each counted as one noncontributing building.