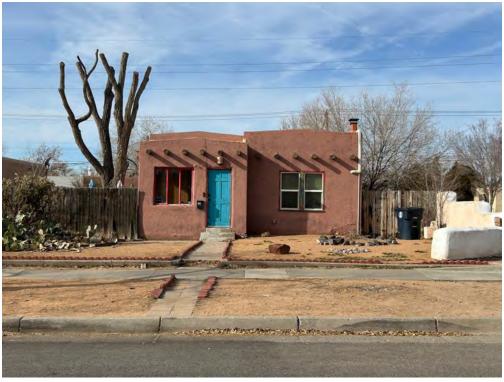

The Spanish Pueblo Revival-style derives mostly from the work of John Gaw Meem, who systematized the form and details of pueblo massing and Spanish-style details (photos 5, 10, 18, 21, 26, 28). The best examples in University Heights are low, one-story houses, with stucco, massing with rounded edges, and Spanish-style posts, corbels, vigas, and canales. The houses at 418, 420, and 422 Amherst Drive are similar with stucco-covered boxy forms and elaborate corner entrances supported by vigas, wood lintels, and decorative corbels.