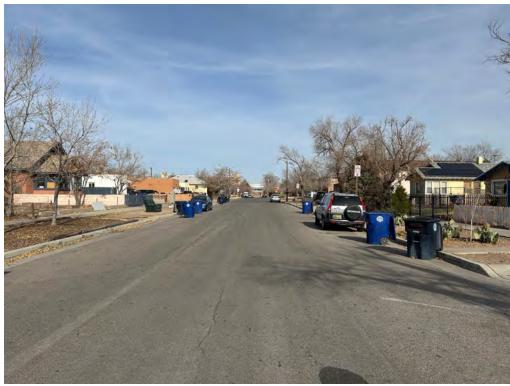

The plan of streets at University Heights continued the downtown gridiron plan of streets. By 1960, when the neighborhood was complete, most newer subdivisions on the mesa embraced curvilinear streets and parks for the enjoyment of residents. University Heights streets are wide and lined with sidewalks (photos 6-7) and, in places, trees (photo15). The gently undulating terrain allows visitors to see several blocks at a time (photos 6-7). The plan includes service alleys that bisect each block (photos 12, 23). The earliest sections of University Heights include houses with free-standing garages (photos 3, 11). Houses built later include attached garages (photos 22, 27). Wellesley Park is a small park with two tennis courts located at the southeast corner of Lead Avenue and Wellesley Drive. The park uses stone to level the site, which is surrounded by a chain link fence (photo 20).