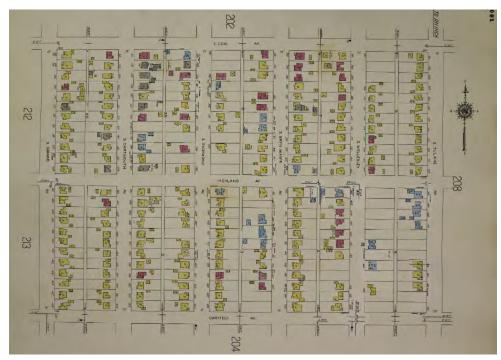

The plan of streets at University Heights continued the downtown gridiron plan of streets. By 1960, when the neighborhood was complete, most newer subdivisions on the mesa embraced curvilinear streets and parks for the enjoyment of residents. University Heights streets are wide and lined with sidewalks (photos 6-7) and, in places, trees (photo15). The gently undulating terrain allows visitors to see several blocks at a time (photos 6-7). The plan includes service alleys that bisect each block (photos 12, 23). The earliest sections of University Heights include houses with free-standing garages (photos 3, 11). Houses built later include attached garages (photos 22, 27). Wellesley Park is a small park with two tennis courts located at the southeast corner of Lead Avenue and Wellesley Drive. The park uses stone to level the site, which is surrounded by a chain link fence (photo 20).

#### Contributing and Noncontributing Resources

Contributing houses are each counted as one contributing building. Contributing garages are counted as one contributing building. The plan of streets is counted as one contributing structure. Wellesley Park is counted as one contributing site