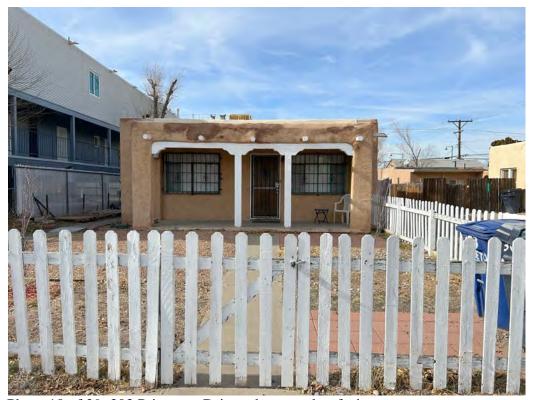

The Spanish Pueblo Revival-style derives mostly from the work of John Gaw Meem, who systematized the form and details of pueblo massing and Spanish-style details (photos 5, 10, 18, 21, 26, 28). The best examples in University Heights are low, one-story houses, with stucco, massing with rounded edges, and Spanish-style posts, corbels, vigas, and canales. The houses at 418, 420, and 422 Amherst Drive are similar with stucco-covered boxy forms and elaborate corner entrances supported by vigas, wood lintels, and decorative corbels.