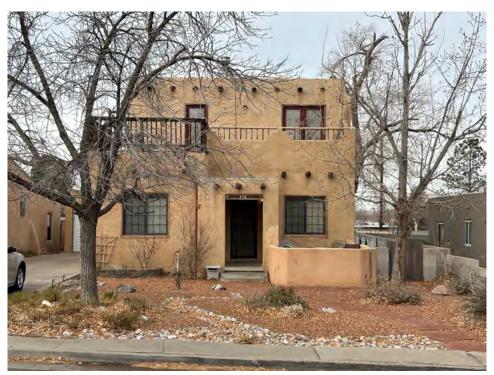

The Spanish Pueblo Revival-style derives mostly from the work of John Gaw Meem, who systematized the form and details of pueblo massing and Spanish-style details (photos 5, 10, 18, 21, 26, 28). The best examples in University Heights are low, one-story houses, with stucco, massing with rounded edges, and Spanish-style posts, corbels, vigas, and canales. The houses at 418, 420, and 422 Amherst Drive are similar with stucco-covered boxy forms and elaborate corner entrances supported by vigas, wood lintels, and decorative corbels.