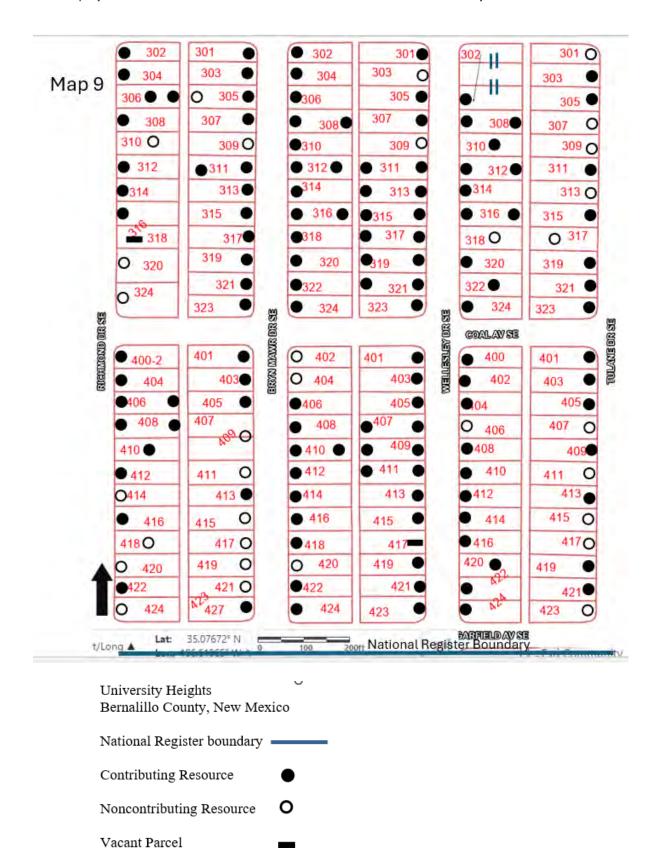

#### Contributing and Noncontributing Resources

Contributing houses are each counted as one contributing building. Contributing garages are counted as one contributing building. The plan of streets is counted as one contributing structure. Wellesley Park is counted as one contributing site

Noncontributing houses are each counted as one noncontributing building. Noncontributing garages are each counted as one noncontributing building.