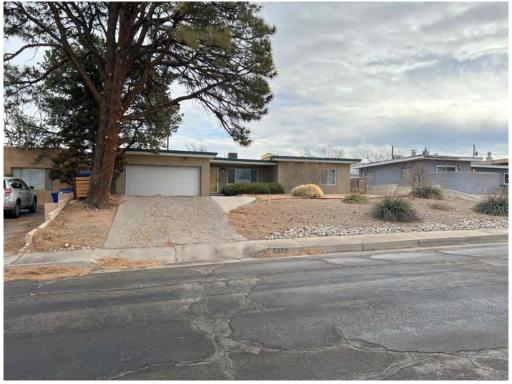

The Ranch House, which was popular from the late 1940s through the 1960s, was a new modern house type (photos 22, 27). It is characterized by a long and low, one-story form that encloses clearly delineated public and private living spaces. The zoned interior includes public rooms, such as the kitchen, living room, and dining room and private rooms, such as bedrooms. The Ranch House is also defined by its ability to integrate indoor and outdoor space by using large picture windows, sliding glass doors, patios and terraces.