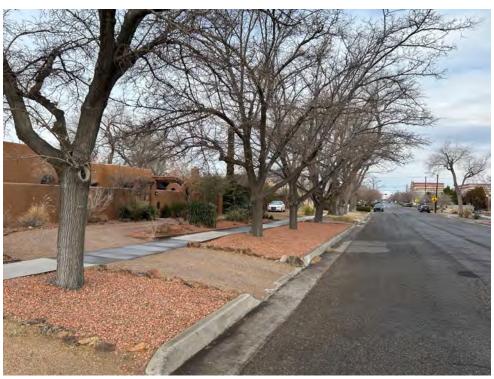

The plan of streets at University Heights continued the downtown gridiron plan of streets. By 1960, when the neighborhood was complete, most newer subdivisions on the mesa embraced curvilinear streets and parks for the enjoyment of residents. University Heights streets are wide and lined with sidewalks (photos 6-7) and, in places, trees (photo15). The gently undulating terrain allows visitors to see several blocks at a time (photos 6-7). The plan includes service alleys that bisect each block (photos 12, 23). The earliest sections of University Heights include houses with free-standing garages (photos 3, 11). Houses built later include attached garages (photos 22, 27). Wellesley Park is a small park with two tennis courts located at the southeast corner of Lead Avenue and Wellesley Drive. The park uses stone to level the site, which is surrounded by a chain link fence (photo 20).