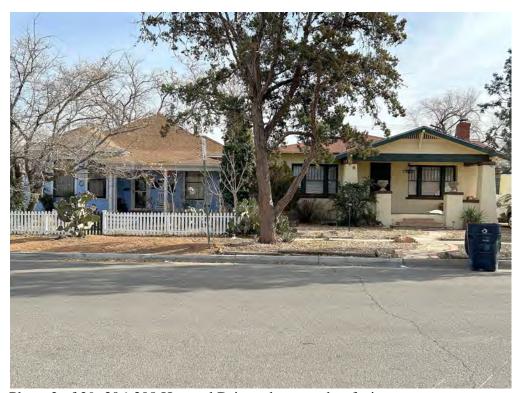

University Heights includes numerous architectural styles that were built by local architects and builders from the 1920s. The Craftsman/bungalow style, which was popular throughout the nation (photos 1-4, 13), was built in the west side of the neighborhood. This style usually features a low-pitched, gabled roof; wide overhanging eaves, exposed rafter ends; decorative brackets; and front porches supported by battered or square columns. Hand-crafted stone and woodwork can be found in Craftsman-style houses. Bungalows can either be front-gabled, side-gabled, or cross-gabled. These examples can be seen on Harvard, Stanford, and Cornell drives. The house at 214 Stanford Drive is an excellent example of the Craftsman style. Other examples include 217 Carlisle, 207 Bryn Mawr, and 424 Richmond drives. The houses on 209 Stanford and 211 Vassar drives had open porches, which have since been screened. Sellers, the developer, built a log cabin in the Craftsman/bungalow style at 212 Tulane Drive in 1929. It is the only house in the neighborhood constructed of logs.

The Spanish Pueblo Revival-style derives mostly from the work of John Gaw Meem, who systematized the form and details of pueblo massing and Spanish-style details (photos 5, 10, 18, 21, 26, 28). The best examples in University Heights are low, one-story houses, with stucco, massing with rounded edges, and Spanish-style posts, corbels, vigas, and canales. The houses at 418, 420, and 422 Amherst Drive are similar with stucco-covered boxy forms and elaborate corner entrances supported by vigas, wood lintels, and decorative corbels.