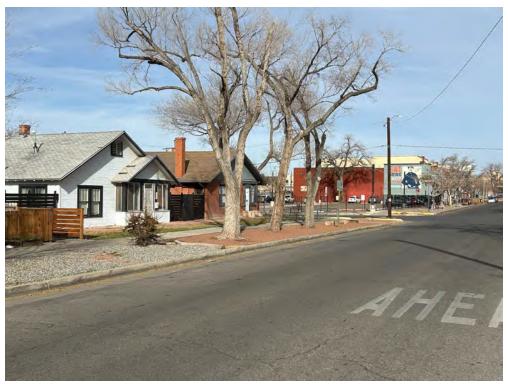

The plan of streets at University Heights continued the downtown gridiron plan of streets. By 1960, when the neighborhood was complete, most newer subdivisions on the mesa embraced curvilinear streets and parks for the enjoyment of residents. University Heights streets are wide and lined with sidewalks (photos 6-7) and, in places, trees (photo15). The gently undulating terrain allows visitors to see several blocks at a time (photos 6-7). The plan includes service alleys that bisect each block (photos 12, 23). The earliest sections of University Heights include houses with free-standing garages (photos 3, 11). Houses built later include attached garages (photos 22, 27). Wellesley Park is a small park with two tennis courts located at the southeast corner of Lead Avenue and Wellesley Drive. The park uses stone to level the site, which is surrounded by a chain link fence (photo 20).

University Heights includes numerous architectural styles that were built by local architects and builders from the 1920s. The Craftsman/bungalow style, which was popular throughout the nation (photos 1-4, 13), was built in the west side of the neighborhood. This style usually features a low-pitched, gabled roof; wide overhanging eaves, exposed rafter ends; decorative brackets; and front porches supported by battered or square columns. Hand-crafted stone and woodwork can be found in Craftsman-style houses. Bungalows can either be front-gabled, side-gabled, or cross-gabled. These examples can be seen on Harvard, Stanford, and Cornell drives. The house at 214 Stanford Drive is an excellent example of the Craftsman style. Other examples include 217 Carlisle, 207 Bryn Mawr, and 424 Richmond drives. The houses on 209 Stanford and 211 Vassar drives had open porches, which have since been screened. Sellers, the developer, built a log cabin in the Craftsman/bungalow style at 212 Tulane Drive in 1929. It is the only house in the neighborhood constructed of logs.