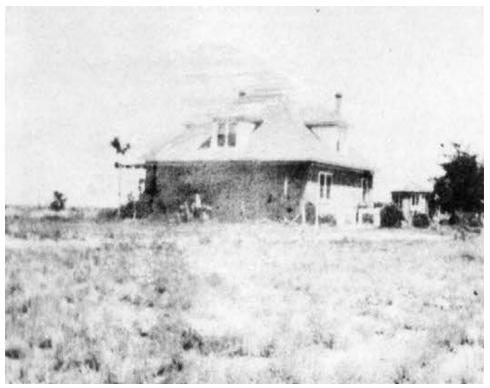

University Heights includes numerous architectural styles that were built by local architects and builders from the 1920s. The Craftsman/bungalow style, which was popular throughout the nation (photos 1-4, 13), was built in the west side of the neighborhood. This style usually features a low-pitched, gabled roof; wide overhanging eaves, exposed rafter ends; decorative brackets; and front porches supported by battered or square columns. Hand-crafted stone and woodwork can be found in Craftsman-style houses. Bungalows can either be front-gabled, side-gabled, or cross-gabled. These examples can be seen on Harvard, Stanford, and Cornell drives. The house at 214 Stanford Drive is an excellent example of the Craftsman style. Other examples include 217 Carlisle, 207 Bryn Mawr, and 424 Richmond drives. The houses on 209 Stanford and 211 Vassar drives had open porches, which have since been screened. Sellers, the developer, built a log cabin in the Craftsman/bungalow style at 212 Tulane Drive in 1929. It is the only house in the neighborhood constructed of logs.