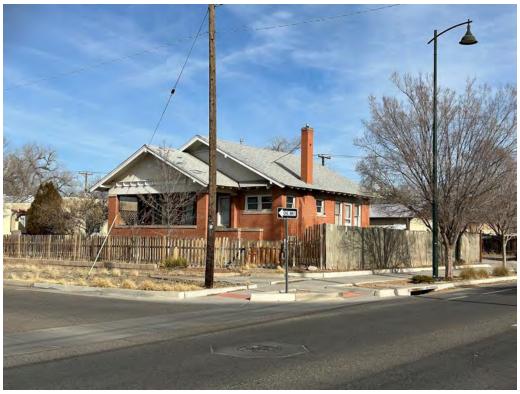

University Heights includes numerous architectural styles that were built by local architects and builders from the 1920s. The Craftsman/bungalow style, which was popular throughout the nation (photos 1-4, 13), was built in the west side of the neighborhood. This style usually features a low-pitched, gabled roof; wide overhanging eaves, exposed rafter ends; decorative brackets; and front porches supported by battered or square columns. Hand-crafted stone and woodwork can be found in Craftsman-style houses. Bungalows can either be front-gabled, side-gabled, or cross-gabled. These examples can be seen on Harvard, Stanford, and Cornell drives. The house at 214 Stanford Drive is an excellent example of the Craftsman style. Other examples include 217 Carlisle, 207 Bryn Mawr, and 424 Richmond drives. The houses on 209 Stanford and 211 Vassar drives had open porches, which have since been screened. Sellers, the developer, built a log cabin in the Craftsman/bungalow style at 212 Tulane Drive in 1929. It is the only house in the neighborhood constructed of logs.