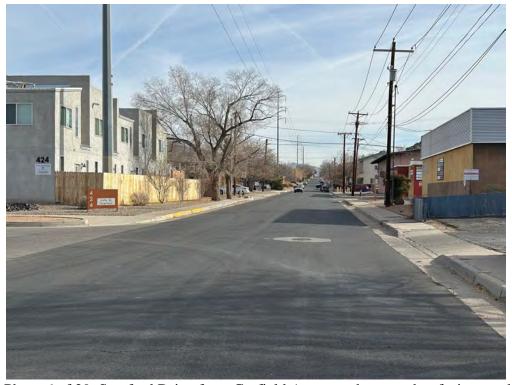

The plan of streets at University Heights continued the downtown gridiron plan of streets. By 1960, when the neighborhood was complete, most newer subdivisions on the mesa embraced curvilinear streets and parks for the enjoyment of residents. University Heights streets are wide and lined with sidewalks (photos 6-7) and, in places, trees (photo15). The gently undulating terrain allows visitors to see several blocks at a time (photos 6-7). The plan includes service alleys that bisect each block (photos 12, 23). The earliest sections of University Heights include houses with free-standing garages (photos 3, 11). Houses built later include attached garages (photos 22, 27). Wellesley Park is a small park with two tennis courts located at the southeast corner of Lead Avenue and Wellesley Drive. The park uses stone to level the site, which is surrounded by a chain link fence (photo 20).