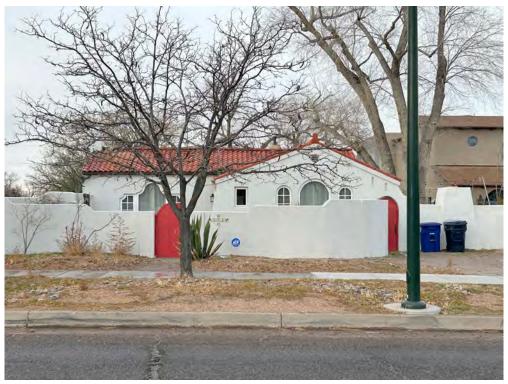

University Heights
Name of Property

Bernalillo, New Mexico County and State

By the mid-1920s, new residents wanted houses that expressed Spanish building traditions (photo 16). Builders found inspiration in California and Florida, adopting a Mediterranean style with stucco, red-roof tile, arches, and decorative parapets. This style incorporates references from the Spanish and Italian Renaissance and Venetian Gothic architecture. Houses were one story with rectangular-shaped floor plans, symmetrical façades, white stucco-covered walls, red-tile roofs, arched windows, and wrought-iron balconies. Mediterranean-style houses are located at 224 and 314 Wellesley, 406 Amherst, and 315 Tulane drives.