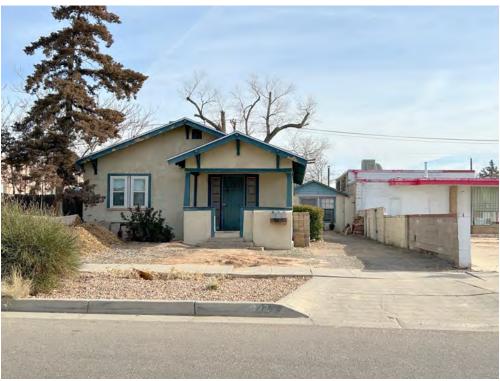

The Spanish Pueblo Revival-style derives mostly from the work of John Gaw Meem, who systematized the form and details of pueblo massing and Spanish-style details (photos 5, 10, 18, 21, 26, 28). The best examples in University Heights are low, one-story houses, with stucco, massing with rounded edges, and Spanish-style posts, corbels, vigas, and canales. The houses at 418, 420, and 422 Amherst Drive are similar with stucco-covered boxy forms and elaborate corner entrances supported by vigas, wood lintels, and decorative corbels.

The American Small House, which was built in suburbs across the country, represents a new type of single-family house (photo 21). The American Small House is a small, detached, single-family house that became one of the most widely built houses in the years after the Second World War. Architecturally, it is one story, simply and tightly massed, nearly square, with a gable roof and few architectural details to reduce building costs. It contains at a minimum three major rooms (living room, kitchen, and bedroom) and a maximum of five rooms (living room, dining room, kitchen, and two bedrooms). Some examples include a screened porch on the side.